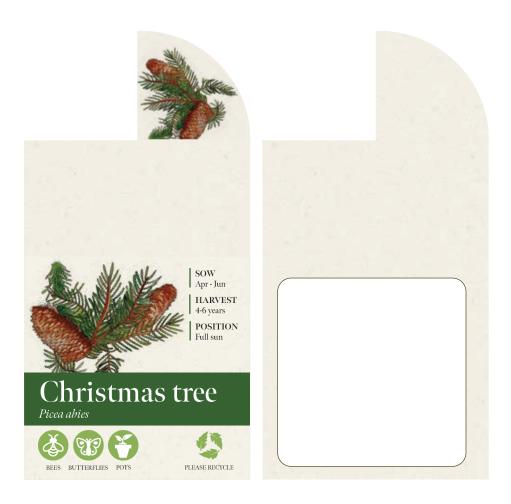

MINI BOX KIT LABEL Product and Artwork Proof

Your Ref: Quantity: Product Code: PS0086 Our Ref: Product colour: XMA Version: 1

**PRINTING CONCERNS:** 

**PRODUCT INFO:** 

# ARTWORK SCALE 100%

| Label print area: 50mm x 50mm |
|-------------------------------|
|                               |
|                               |
|                               |
|                               |
|                               |
|                               |
|                               |
|                               |
|                               |
| <u> </u>                      |