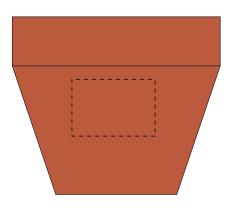

ARTWORK SCALE 100%

TERRACOTTA POT Product and Artwork Proof

Your Ref: Quantity: Product Code: PS0086 Our Ref: Version: 1 Product colour:

**PRINTING CONCERNS:** 

**PRODUCT INFO:** 

We stock this item in the following colours

#### ARTWORK SCALE 100%

Product Image for visualisation - colours may vary

ARTWORK SCALE 100% Max print area: 22mm x 15mm